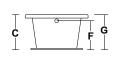

# E DRAIN B

65" A Length 40" B Width 21" C Height

11" D Edge of Tub to Center of Drain
5" E Edge of Tub to Center of Waste
18" F Base of Tub to Center of Overflow

**Model: Specifications** 

19" G Bottom of Lip to Floor

Inside Bottom Dimension 43"L x 25"W (+/- 1/2")

65"x40"x21" Shipping weight - 140lbs Inside Bottom Dim. 43"L x 25"W