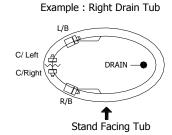

## **Model: Pump Locations**

Example : Left Drain Tub

C/Right
C/Left

Stand Facing Tub